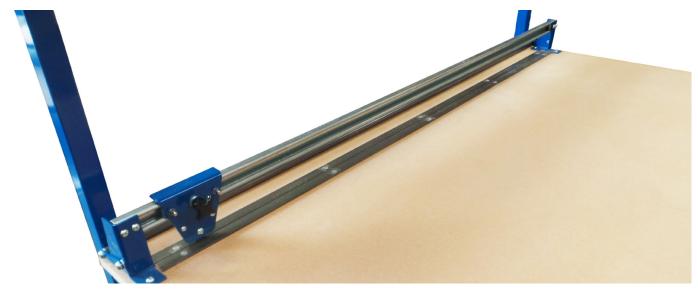

## **Bench Mounted Cutter**

The Bench Mounted Cutter is designed to be attached to packing tables to make cutting packaging quick and easy.

It is ideal for neatly cutting bubble wrap, kraft paper, and wrapping paper.

We can supply packing tables with built in cutters, please take a look on our website or contact our sales team.

Email: sales@spaceguard.co.uk Web: www.spaceguard.co.uk