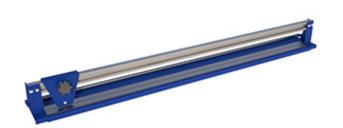

## **Bench Mounted Cutter**

The Bench Mounted Cutter is designed to be attached to packing tables to make cutting packaging quick and easy.

It is ideal for neatly cutting bubble wrap, kraft paper, and wrapping paper.

The Bench Mounted Cutter comes in four sizes to suit packaging up to 1500mm in width.

The blade is replaceable, you can find spares on our store (RCUTBL)

Web Prices include FREE UK Mainland Delivery

Colour Steel
RAL 5010 (Blue)

**Assembly** Attach to bench (Requires 4-6 screws)

Weight 10-20kg

| SIZE (L x W x H)   | REF       | CUTTING WIDTH | WEB PRICE |
|--------------------|-----------|---------------|-----------|
| 1100 x 200 x 150mm | BMCUT750  | 750 mm        | £298.85   |
| 1350 x 200 x 150mm | BMCUT1000 | 1000 mm       | £332.76   |
| 1550 x 200 x 150mm | BMCUT1200 | 1200 mm       | £352.03   |
| 1850 x 200 x 150mm | BMCUT1500 | 1500 mm       | £377.27   |